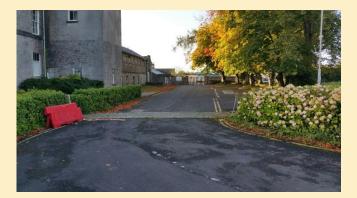

2~ Only busses may enter here. This is a walk only area.

3~ There is no entry for cars up laneway, children have to cross here.

4~ The drop off area is one way turn left on entry

- 1. Please talk to your child about the importance of road safety and in particular walking in the drop off areas
- 2. If your child travels by bus remind them of the importance of remaining seated while the bus is moving and wearing their seat belt
- 3. Thank you for your understanding and patience