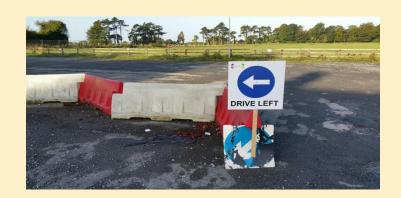

2~ Only busses may enter here. This is a walk only area.

3~ There is no entry for cars up laneway, children have to cross here.

4~ The drop off area is one way turn left on entry

- 1. Please talk to your child about the importance of road safety and in particular walking in the drop off areas
- 2. If your child travels by bus remind them of the importance of remaining seated while the bus is moving and wearing their seat belt
- 3. Thank you for your understanding and patience