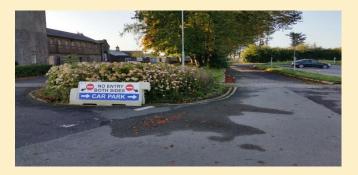

2~ Only busses may enter here. This is a walk only area.

3~ There is no entry for cars up laneway, children have to cross here.

4~ The drop off area is one way turn left on entry

- 1. Please talk to your child about the importance of road safety and in particular walking in the drop off areas
- 2. If your child travels by bus remind them of the importance of remaining seated while the bus is moving and wearing their seat belt
- 3. Thank you for your understanding and patience